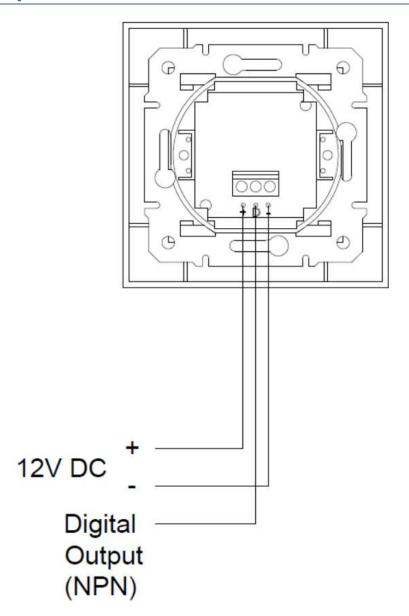

## **Connection Example**

## **Technical Data**

| Type of protection | IP 20                                | EN 60 529                                                                                          |
|--------------------|--------------------------------------|----------------------------------------------------------------------------------------------------|
| Safety class       | II                                   | EN 61 140                                                                                          |
| ·                  |                                      |                                                                                                    |
| Power supply :     | - Voltage                            | 12 V DC                                                                                            |
|                    | - Current consumption                | ≤ 10 mA                                                                                            |
| External supply    | -                                    | -                                                                                                  |
| Connections        | - Screw terminals                    | 0,53,31 mm <sup>2</sup> solid and stranded wire 0,53,31 mm <sup>2</sup> stranded wire with ferrule |
|                    | - Max tightening torque              | 0.5 Nm                                                                                             |
| Output             | - Number                             | Single digital output (NPN) Low-side Switch                                                        |
| Installation       | - Flush Mounted                      |                                                                                                    |
| Operating elements | - Hotel Card<br>- LED Indicator      | Mifare 13.56 MHz card                                                                              |
| Temperature range  | - Ambient                            | 0 °C + 50 °C                                                                                       |
| Humidity           | - max. air humidity                  | 80 % no moisture condensation                                                                      |
| Dimensions         | LxWxh                                | 85 x 85 x 21.7 mm                                                                                  |
| Weight             | 0.10 kg                              |                                                                                                    |
| Material           | Plastic and metal                    |                                                                                                    |
| CE                 | In accordance with the EMC guideline |                                                                                                    |