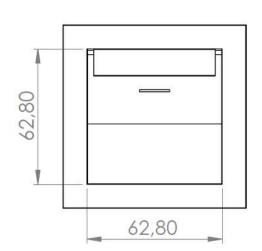

## **Scale Drawings**

## **Technical Data**

| Type of protection | IP 20                                | EN 60 529                                                                                          |
|--------------------|--------------------------------------|----------------------------------------------------------------------------------------------------|
| Safety class       | II                                   | EN 61 140                                                                                          |
| ·                  |                                      |                                                                                                    |
| Power supply :     | - Voltage                            | 12 V DC                                                                                            |
|                    | - Current consumption                | ≤ 10 mA                                                                                            |
| External supply    | -                                    | -                                                                                                  |
| Connections        | - Screw terminals                    | 0,53,31 mm <sup>2</sup> solid and stranded wire 0,53,31 mm <sup>2</sup> stranded wire with ferrule |
|                    | - Max tightening torque              | 0.5 Nm                                                                                             |
| Output             | - Number                             | Single digital output (NPN) Low-side Switch                                                        |
| Installation       | - Flush Mounted                      |                                                                                                    |
| Operating elements | - Hotel Card<br>- LED Indicator      | Mifare 13.56 MHz card                                                                              |
| Temperature range  | - Ambient                            | 0 °C + 50 °C                                                                                       |
| Humidity           | - max. air humidity                  | 80 % no moisture condensation                                                                      |
| Dimensions         | LxWxh                                | 85 x 85 x 21.7 mm                                                                                  |
| Weight             | 0.10 kg                              |                                                                                                    |
| Material           | Plastic and metal                    |                                                                                                    |
| CE                 | In accordance with the EMC guideline |                                                                                                    |