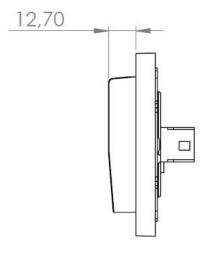

## **Scale Drawings**

## **Technical Data**

| Type of protection | IP 20                                | EN 60 529                                                                                          |
|--------------------|--------------------------------------|----------------------------------------------------------------------------------------------------|
| Safety class       | II                                   | EN 61 140                                                                                          |
| ·                  |                                      |                                                                                                    |
| Power supply :     | - Voltage                            | 12 V DC                                                                                            |
|                    | - Current consumption                | ≤ 10 mA                                                                                            |
| External supply    | -                                    | -                                                                                                  |
| Connections        | - Screw terminals                    | 0,53,31 mm <sup>2</sup> solid and stranded wire 0,53,31 mm <sup>2</sup> stranded wire with ferrule |
|                    | - Max tightening torque              | 0.5 Nm                                                                                             |
| Output             | - Number                             | Single digital output (NPN) Low-side Switch                                                        |
| Installation       | - Flush Mounted                      |                                                                                                    |
| Operating elements | - Hotel Card<br>- LED Indicator      | Mifare 13.56 MHz card                                                                              |
| Temperature range  | - Ambient                            | 0 °C + 50 °C                                                                                       |
| Humidity           | - max. air humidity                  | 80 % no moisture condensation                                                                      |
| Dimensions         | LxWxh                                | 85 x 85 x 21.7 mm                                                                                  |
| Weight             | 0.10 kg                              |                                                                                                    |
| Material           | Plastic and metal                    |                                                                                                    |
| CE                 | In accordance with the EMC guideline |                                                                                                    |