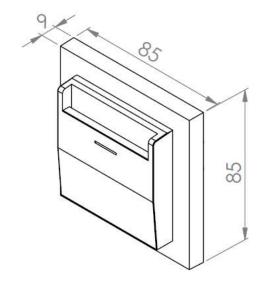

## **Scale Drawings**

## **Technical Data**

| Type of protection | IP 20                                | EN 60 529                                                                                          |
|--------------------|--------------------------------------|----------------------------------------------------------------------------------------------------|
| Safety class       | II                                   | EN 61 140                                                                                          |
| ·                  |                                      |                                                                                                    |
| Power supply :     | - Voltage                            | 12 V DC                                                                                            |
|                    | - Current consumption                | ≤ 10 mA                                                                                            |
| External supply    | -                                    | -                                                                                                  |
| Connections        | - Screw terminals                    | 0,53,31 mm <sup>2</sup> solid and stranded wire 0,53,31 mm <sup>2</sup> stranded wire with ferrule |
|                    | - Max tightening torque              | 0.5 Nm                                                                                             |
| Output             | - Number                             | Single digital output (NPN) Low-side Switch                                                        |
| Installation       | - Flush Mounted                      |                                                                                                    |
| Operating elements | - Hotel Card<br>- LED Indicator      | Mifare 13.56 MHz card                                                                              |
| Temperature range  | - Ambient                            | 0 °C + 50 °C                                                                                       |
| Humidity           | - max. air humidity                  | 80 % no moisture condensation                                                                      |
| Dimensions         | LxWxh                                | 85 x 85 x 21.7 mm                                                                                  |
| Weight             | 0.10 kg                              |                                                                                                    |
| Material           | Plastic and metal                    |                                                                                                    |
| CE                 | In accordance with the EMC guideline |                                                                                                    |