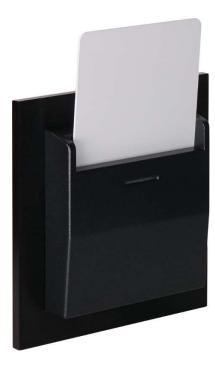

## **General Description**

Thanks to EAE Card Holder, all electronic systems will be switched off when the guest leave the room. Therefore, EAE Card Holder handling the great energy saving.

Detailed features are written below:

- The card reader module of the ES 3016 in-board rail-mounted energy controller set.
- Mifare 13.56 MHz card sensitive.
- EAE Card Holder reads the RFID Card information, contactless. There won't be mechanical wear and card deformation.
- It is working with hotel cards only. It does not work with normal cards. This provides great energy savings.
- Detection distance up to 50mm.
- Colourful LED Indicators
- Can be mount up to 20m from the panel module.
- Working with low voltage 12 V DC directly.