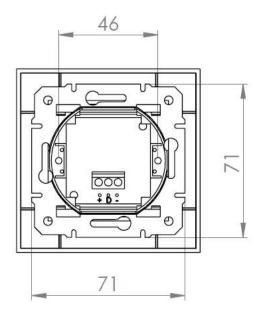

## **Scale Drawings**

## **Technical Data**

| Type of protection | IP 20                                | EN 60 529                                                                                          |
|--------------------|--------------------------------------|----------------------------------------------------------------------------------------------------|
| Safety class       | II                                   | EN 61 140                                                                                          |
| ·                  |                                      |                                                                                                    |
| Power supply :     | - Voltage                            | 12 V DC                                                                                            |
|                    | - Current consumption                | ≤ 10 mA                                                                                            |
| External supply    | -                                    | -                                                                                                  |
| Connections        | - Screw terminals                    | 0,53,31 mm <sup>2</sup> solid and stranded wire 0,53,31 mm <sup>2</sup> stranded wire with ferrule |
|                    | - Max tightening torque              | 0.5 Nm                                                                                             |
| Output             | - Number                             | Single digital output (NPN) Low-side Switch                                                        |
| Installation       | - Flush Mounted                      |                                                                                                    |
| Operating elements | - Hotel Card<br>- LED Indicator      | Mifare 13.56 MHz card                                                                              |
| Temperature range  | - Ambient                            | 0 °C + 50 °C                                                                                       |
| Humidity           | - max. air humidity                  | 80 % no moisture condensation                                                                      |
| Dimensions         | LxWxh                                | 85 x 85 x 21.7 mm                                                                                  |
| Weight             | 0.10 kg                              |                                                                                                    |
| Material           | Plastic and metal                    |                                                                                                    |
| CE                 | In accordance with the EMC guideline |                                                                                                    |