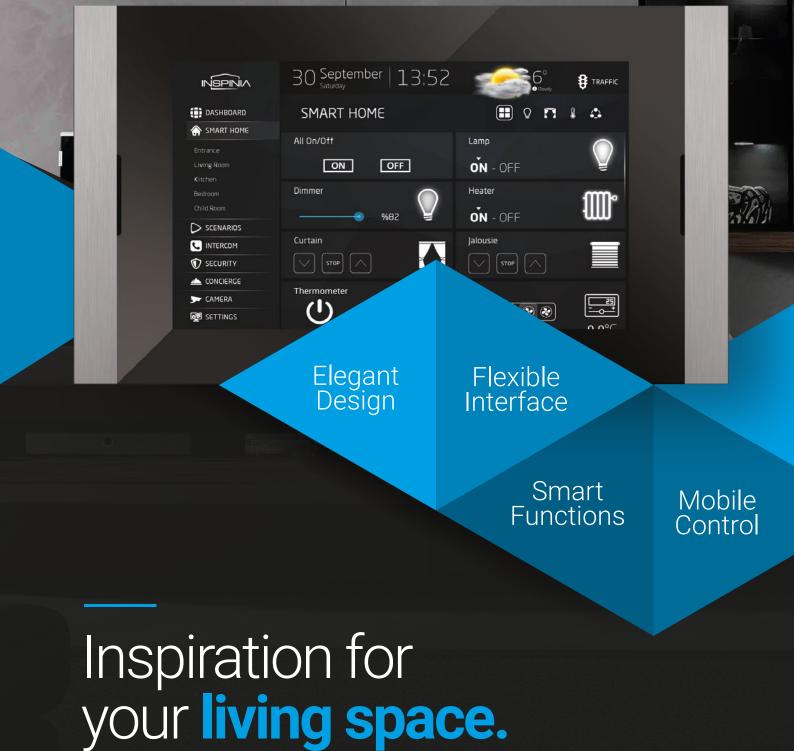

÷

iving Room Kitchen Bedroom 30.0°C 30.0°C 30.0°C

S

GRAND

Inspinia is a combination of industrial standard technology, smart software, electronic engineering with precisely manufactured materials. Inspinia comes with 3 different outlook Grand, Slim and Vitre.

Curtain

Inspinia allows end-users to create their own scenarios according to the daily schedule without any programming skill or integrator's help. Just enter scenarios page on your touch-panel and start creating them. With scenario it's possible to define initial state of controllers, set alarm status and create single-time or weekly schedules to run.