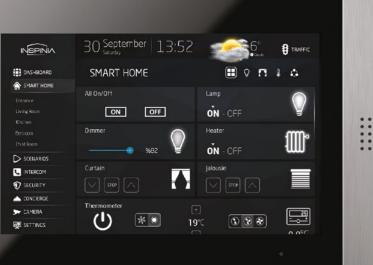

÷

iving Room Kitchen Bedroom 30.0°C 30.0°C 30.0°C

S

GRAND

Inspinia is a combination of industrial standard technology, smart software, electronic engineering with precisely manufactured materials. Inspinia comes with 3 different outlook Grand, Slim and Vitre.

Curtain

Inspinia allows end-users to create their own scenarios according to the daily schedule without any programming skill or integrator's help. Just enter scenarios page on your touch-panel and start creating them. With scenario it's possible to define initial state of controllers, set alarm status and create single-time or weekly schedules to run.