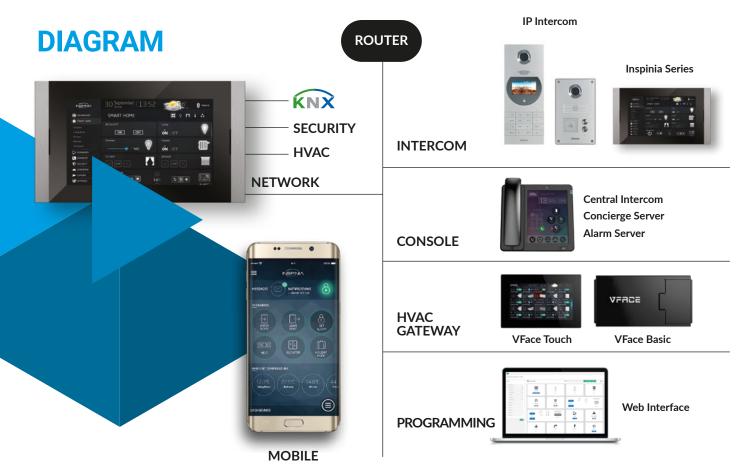

÷

iving Room Kitchen Bedroom 30.0°C 30.0°C 30.0°C

S

GRAND

Inspinia is a combination of industrial standard technology, smart software, electronic engineering with precisely manufactured materials. Inspinia comes with 3 different outlook Grand, Slim and Vitre.

Curtain

Inspinia allows end-users to create their own scenarios according to the daily schedule without any programming skill or integrator's help. Just enter scenarios page on your touch-panel and start creating them. With scenario it's possible to define initial state of controllers, set alarm status and create single-time or weekly schedules to run.

#### **MOBILE CONTROL**

Inspinia mobile app let's to control all functions of Inspinia Panel remotely, by just scanning qr-code and pairing up. Mobile app bring access to key features such as home-control, security, camera monitoring, scenarios, intercom and all the functions which are available on Inspinia.

# Functions & Overview

- Combination of glass and stainless steel
- HD 7" or 10.1" IPS widescreen display
- Smooth touch interface
- Built-in web server and mobile app
- Direct VRF/VRV connectivity
- Security via onboard I/O ports
- Home automation connectivity via KNX or OpenWebNet
- Intercom function via VOIP
- Powerful hardware and connectivity
- Based on Android OS